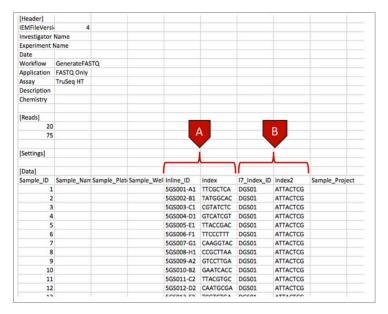

## Example bcl2fastq Sample Sheet:

BioLabs inc

- A. The Inline\_ID/index columns should contain the inline sample IDs/indexes that were sequenced in Read1.
- B. The I7\_Index\_ID/index2 columns should contain the pool IDs/indexes that were sequenced from the i7 site (Index1).

be INSPIRED drive DISCOVERY stay <u>GENUINE</u>

- 2. Update the (Data) fields with the barcodes used in your experiment. The *bcl2fastq* software uses the sample barcodes to demultiplex in the order in which they are read by the sequencer. Therefore, the "index" column is required to contain the sample barcodes from the Read1 site, while the "index2" column is required to contain the sample barcodes from the i7 site.
- 3. Save the sample sheet as a csv file (.csv) for use with the *bcl2fastq* software. Do not use this sample sheet to run NEBNext Direct GS libraries on an Illumina sequencer.